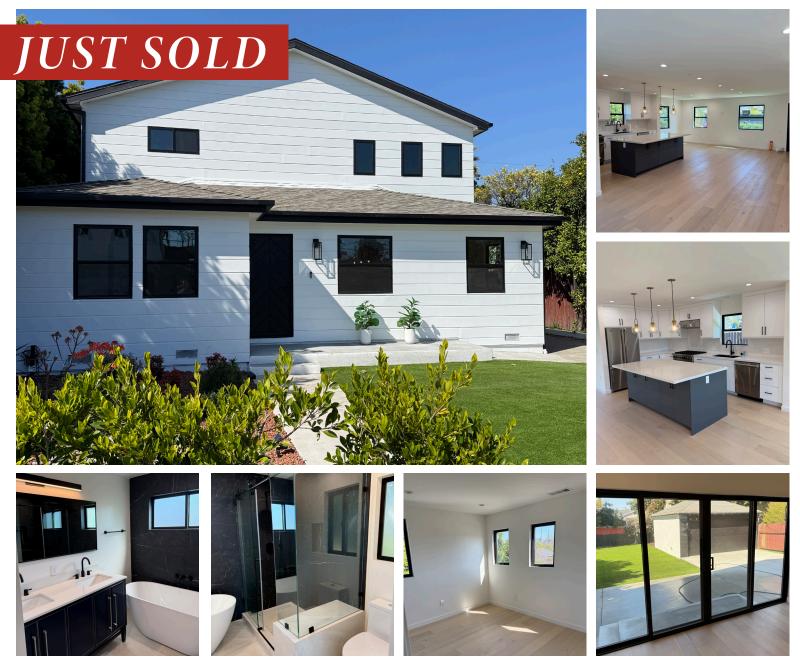

## 11947 Beatrice Street, Culver City 4 BEDS 3 BATHS 1,918 SQ.FT. PRICE \$2,050,000

Welcome to 11947 Beatrice St, a custom new construction with 4 Bedrooms, 3 Baths, designer finishes throughout, and spacious outdoor spaces with beautiful landscape. The old house was torn to the studs. The owner has spared no expenses in building this custom home by licensed contractors with permits. The thoughtfully designed home boasts a host of features and amenities and has new electrical, plumbing, mechanical and HVAC. Step into a world of contemporary elegance as you enter through a beautifully crafted custom solid wood door. You'll be greeted by a spacious open living area and a gourmet chef's kitchen with Viking appliances. The bathrooms are equipped with imported European tiles and Aqua Brass & Artos Faucets & Shower Set. Milgard windows and sliding doors are installed throughout, complemented by a Maytag washer and dryer, contributing to the home's high-end aesthetic. The finished garage offers flex space for a rec room or studio, and the custom gate with panels is designed to match the width of the house's sidings, adding an extra layer of sophistication to the property and highlighting the meticulous craftsmanship evident in every aspect of this residence. Nestled at the cusp of Culver City and the vibrant Del Rey community, this home offers a harmonious blend of tranquility and accessibility.